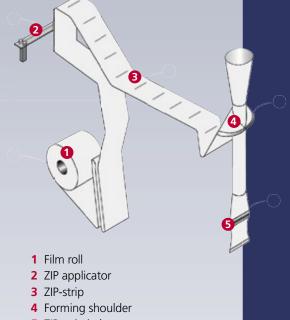

# **ZIP**-applicator

The ROVEMA ZIP-applicator enables, combined with a vertical form-fill-seal machine, the in-line application of ZIP-strips to flat, gusseted and block-bottom as well as Stabilo-seal bags.

The ZIP-strip is cut from a reel into format-adapted pieces and is applied to the flat film. The film then is formed to a tube and sealed, thus a packing with a ZIP re-closure below the top seal is produced.

## The principle

**5** ZIP-strip in bag top seam

© 2007