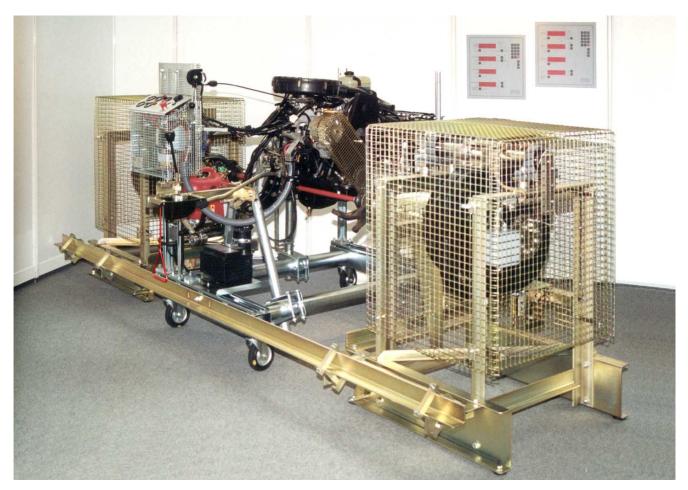

# Combination of dynamometers for testing automotive drives

#### **Proven modules**

- MP dynamometers
- RWB mobile operation trolley as engine support
- control equipment with MP Computer

# **New application**

- testing of the complete drive system
- no problems with adapting the engine to the dynamometers
- simulation of driving curves by input of desired speed ratio
- permanent high-power tests with passenger car drives

### RWB mobile operation trolley

for mounting the complete drive system:

- The engine and the drive system flanged to it can and should be fixed with their original supports.
- The positioning of operation panel and gas lever should permit an operation of the clutch-pedal and gear-lever in the usual manner.