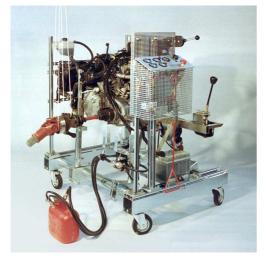

### RWB mobile operation trolley

for mounting the complete drive system:

- The engine and the drive system flanged to it can and should be fixed with their original supports.
- The positioning of operation panel and gas lever should permit an operation of the clutch-pedal and gear-lever in the usual manner.