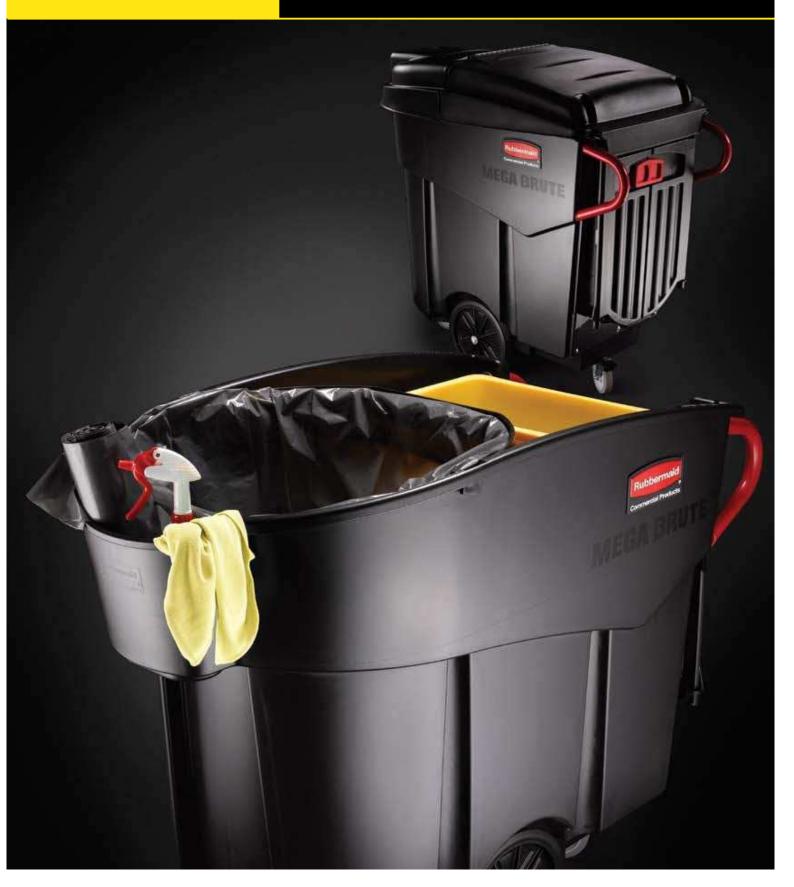

#### **BOOST COLLECTION EFFICIENCY**

Save time and money by reducing trips to empty collected waste.

- Fill and transport multiple can liners
- Rear doors ease handling of heavy filled liners

#### **CARRY LARGE LOADS**

Use Mega BRUTE® for high-capacity collection of waste throughout a facility.

- Holds up to 120 gallons (approximately four filled 55-gallon liners)
- Safely transports up to 400 pounds
- Can liner retainer flips up and out of the way