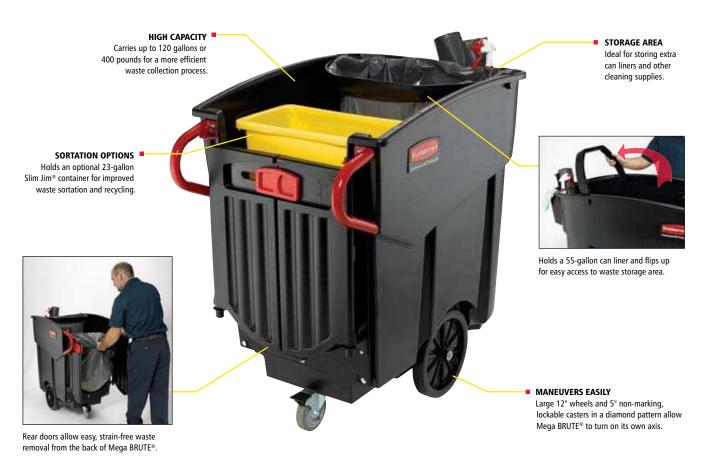

Mega BRUTE's® narrow width (271/2") fits easily through standard doorways and small elevator doors.

#### SUPERIOR MANEUVERABILITY

Large wheels and lockable swivel casters, mounted in a "diamond" pattern, allow 360° rotation for moving in tight spaces.

#### **BOOST COLLECTION EFFICIENCY**

Save time and money by reducing trips to empty collected waste.

- Fill and transport multiple can liners
- Rear doors ease handling of heavy filled liners

#### **CARRY LARGE LOADS**

Use Mega BRUTE® for high-capacity collection of waste throughout a facility.

- Holds up to 120 gallons (approximately four filled 55-gallon liners)
- Safely transports up to 400 pounds
- Can liner retainer flips up and out of the way