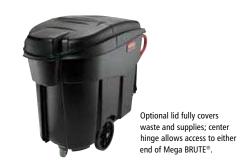

#### **CARRY LARGE LOADS**

Use Mega BRUTE® for high-capacity collection of waste throughout a facility.

- Holds up to 120 gallons (approximately four filled 55-gallon liners)
- Safely transports up to 400 pounds
- Can liner retainer flips up and out of the way