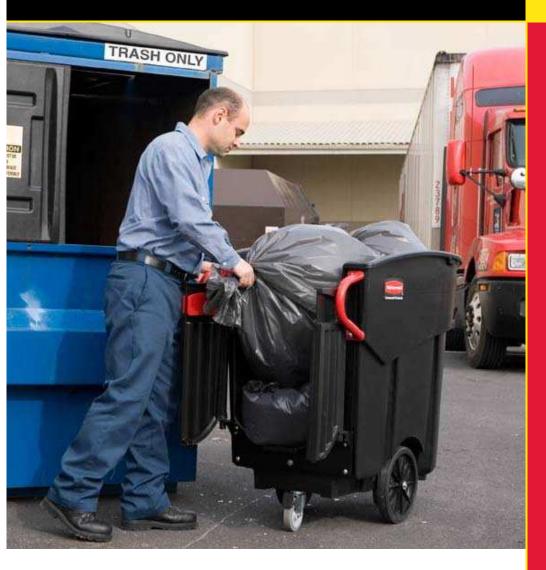

#### **BOOST COLLECTION EFFICIENCY**

Save time and money by reducing trips to empty collected waste.

- Fill and transport multiple can liners
- Rear doors ease handling of heavy filled liners