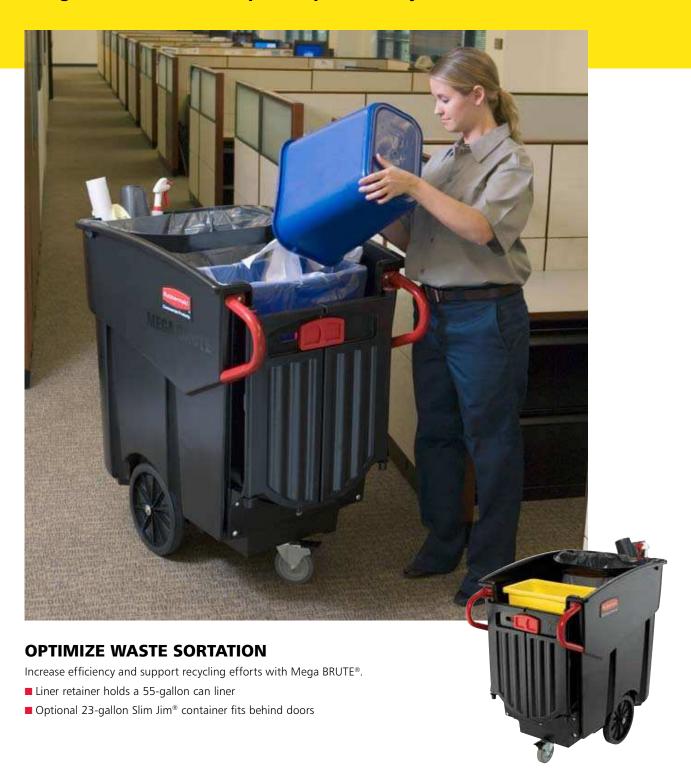

#### **BOOST COLLECTION EFFICIENCY**

Save time and money by reducing trips to empty collected waste.

- Fill and transport multiple can liners
- Rear doors ease handling of heavy filled liners

#### **CARRY LARGE LOADS**

Use Mega BRUTE® for high-capacity collection of waste throughout a facility.

- Holds up to 120 gallons (approximately four filled 55-gallon liners)
- Safely transports up to 400 pounds
- Can liner retainer flips up and out of the way